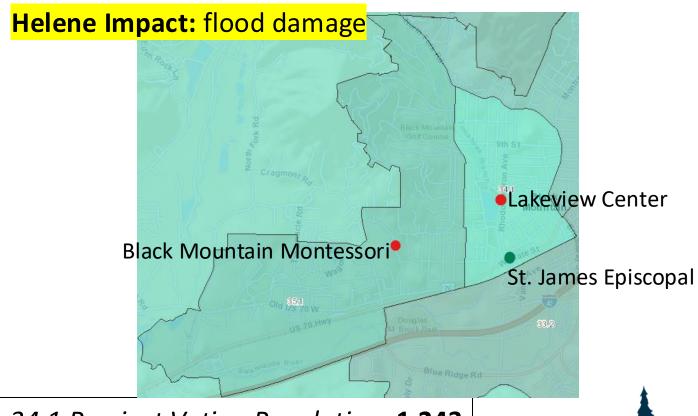

### PRECINCT 36.1

In-precinct Move

#### **Previous Locations**

First Baptist Church – Black Mtn.

130 Montreat Rd

Black Mountain 28711

#### **New Location**

Ridgecrest Conference

Center

1 Ridgecrest Drive

Black Mountain 28711