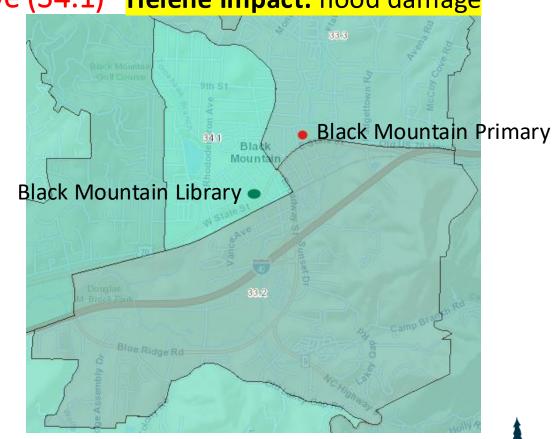

## PRECINCT 33.2

Out-of-Precinct Move (34.1) Helene Impact: flood damage

#### **Previous Location**

Black Mountain Primary School 301 E. State Street Black Mountain, NC 28711

.4 Miles (2 Minutes)

#### **New Location**

Black Mountain Library 105 N. Dougherty Street Black Mountain 28711

Precinct Voting Population: 1,526